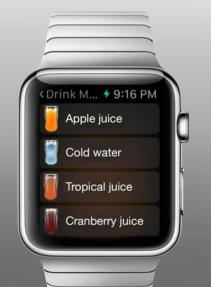

#### The juice tap with an app.

The TopJuicer has been uniquely designed to be smartphone, smart watch and tablet compatible.

#### iBeacon

As you walk by the TopJuicer, it will welcome you with a notification, and make your favorite drink available with a single swipe!

Select

( ustomize

Favorite