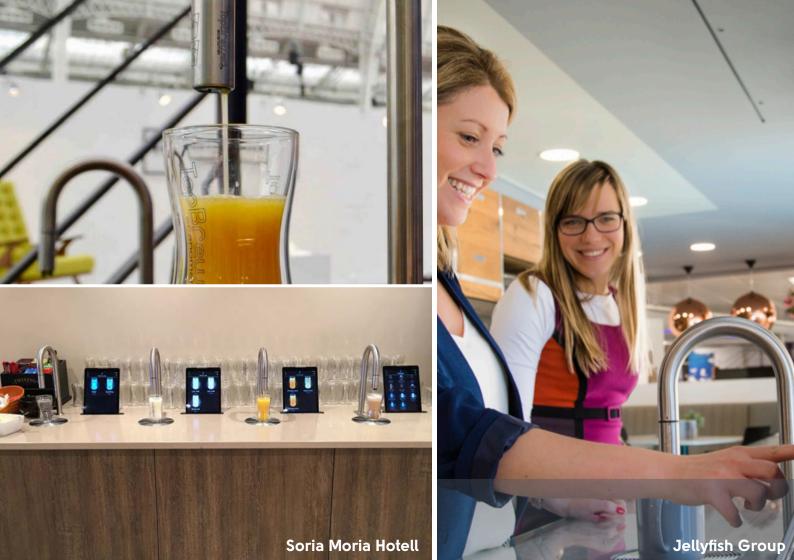

#### Designed for Architects

The TopJuicer will fit uniquely into any space. Your imagination is the only limitation. It can easily stand alone or be integrated into existing furniture or even be a part of an environment. With minimum space usage we pride ourselves in making a juice unit that unobtrusively fits into any beautifully designed environment