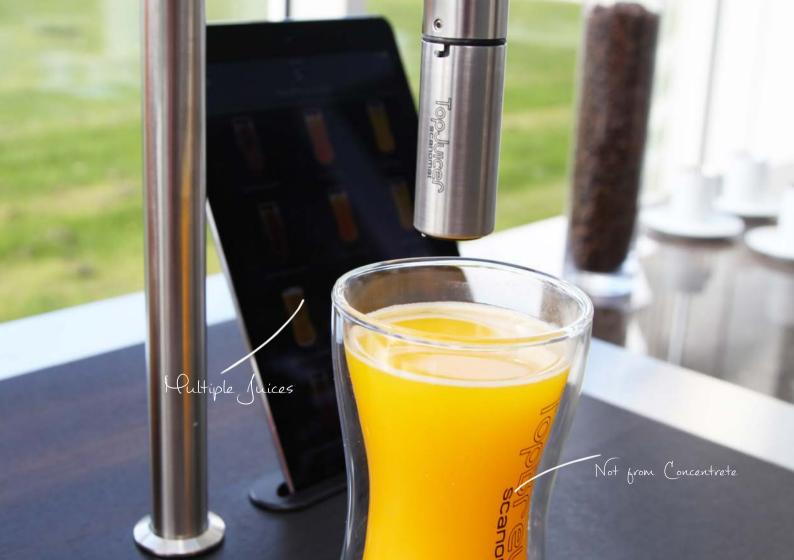

#### Designed for Architects

The TopJuicer will fit uniquely into any space. Your imagination is the only limitation. It can easily stand alone or be integrated into existing furniture or even be a part of an environment. With minimum space usage we pride ourselves in making a juice unit that unobtrusively fits into any beautifully designed environment