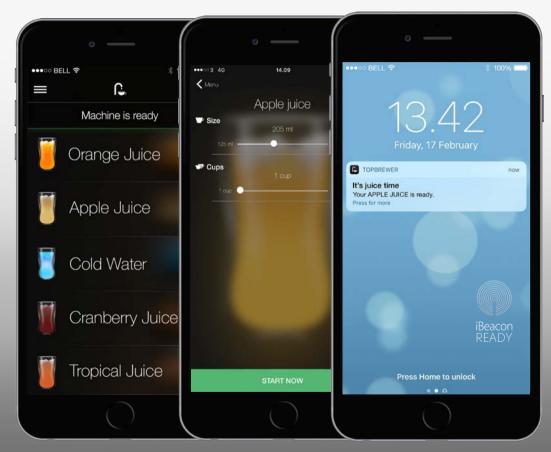

#### The juice tap with an app.

The TopJuicer has been uniquely designed to be smartphone, smart watch and tablet compatible.

#### iBeacon

As you walk by the TopJuicer, it will welcome you with a notification, and make your favorite drink available with a single swipe!

Select

( ustomize

Favorite