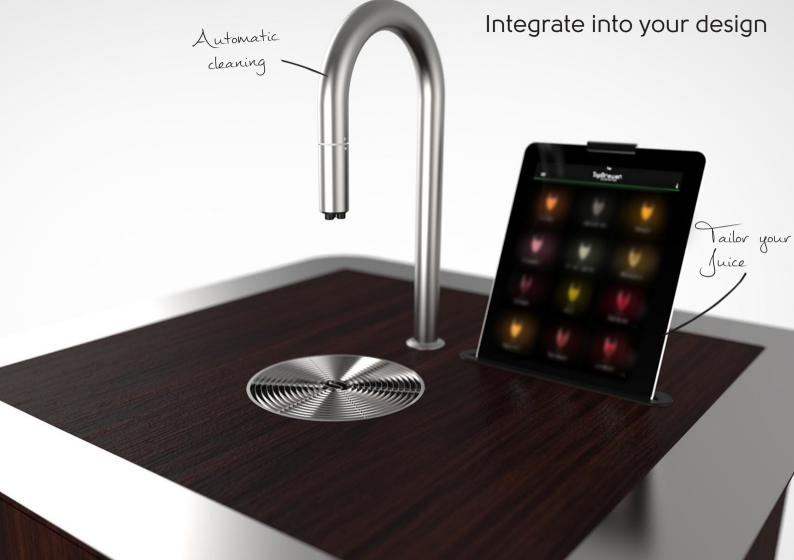

#### Designed for Architects

The TopJuicer will fit uniquely into any space. Your imagination is the only limitation. It can easily stand alone or be integrated into existing furniture or even be a part of an environment. With minimum space usage we pride ourselves in making a juice unit that unobtrusively fits into any beautifully designed environment

#### Be prepared

With our pre-installation guides you can prepare any space easily for the TopJuicer and TopJuicer NFC. These guides include cutout, electrical, plumbing and ventilation requirements.

TopJuicer