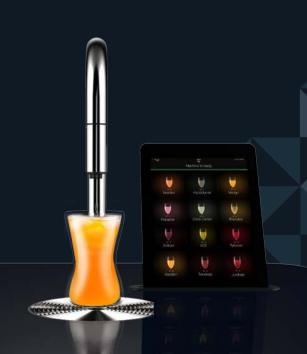

#### Designed for Architects

The TopJuicer will fit uniquely into any space. Your imagination is the only limitation. It can easily stand alone or be integrated into existing furniture or even be a part of an environment. With minimum space usage we pride ourselves in making a juice unit that unobtrusively fits into any beautifully designed environment

### **Built for Architecture.**