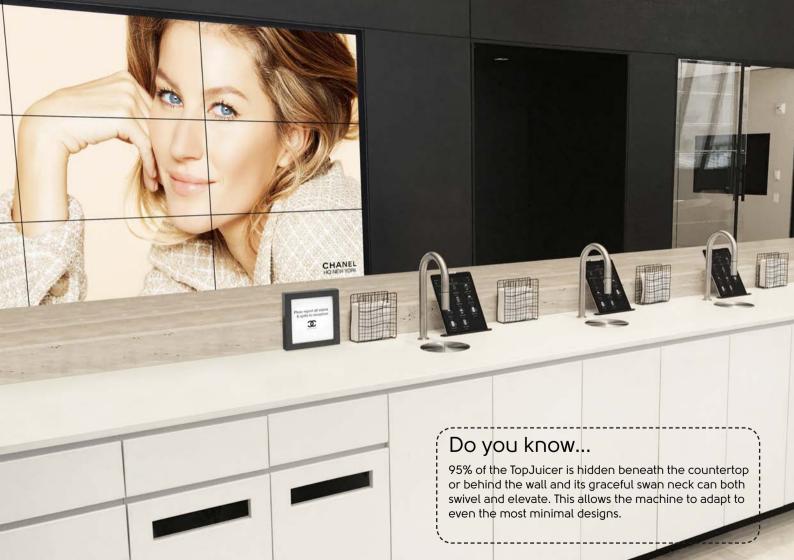

#### Designed for Architects

The TopJuicer will fit uniquely into any space. Your imagination is the only limitation. It can easily stand alone or be integrated into existing furniture or even be a part of an environment. With minimum space usage we pride ourselves in making a juice unit that unobtrusively fits into any beautifully designed environment