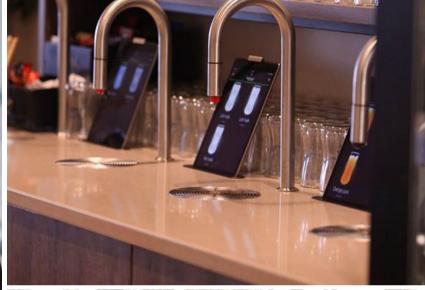

#### Designed for Architects

The TopJuicer will fit uniquely into any space. Your imagination is the only limitation. It can easily stand alone or be integrated into existing furniture or even be a part of an environment. With minimum space usage we pride ourselves in making a juice unit that unobtrusively fits into any beautifully designed environment