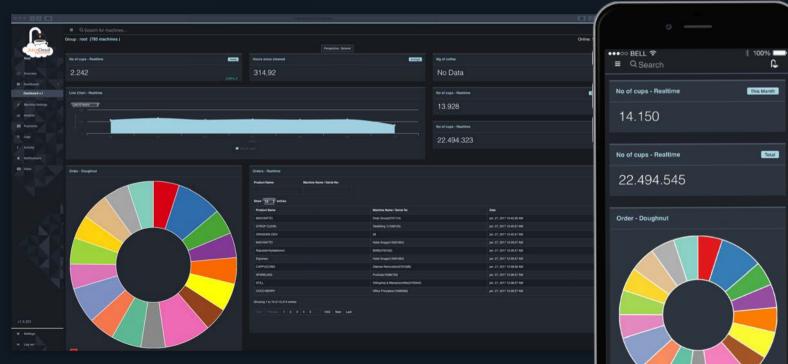

#### Internet of Juice is here

JuiceCloud is the world's first real and most advanced cloud management system for juice machines - with state-of-the-art realtime data for your organization. Available as an App for all platforms, JuiceCloud gives you access to key data metrics and diagnostics at a glimpse on the dashboard, allowing you to work smarter and faster throughout the organization. JuiceCloud has multiple userlevels, allowing for versatile management. With cross-device compatibility you can access JuiceCloud on smartphone, tablet or PC, for real time insights at your fingertips. Simple tasks like refilling the machine, are now simplified to a notification directly on the person's smart device. CoffeeCloud will change how you run your business, and it will change the entire landscape of coffee machine operation.