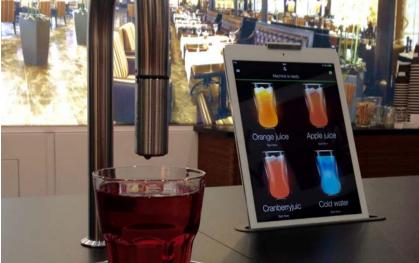

#### The juice tap with an app.

The TopJuicer has been uniquely designed to be smartphone, smart watch and tablet compatible.

#### iBeacon

As you walk by the TopJuicer, it will welcome you with a notification, and make your favorite drink available with a single swipe!

Select

( ustomize

Favorite

# CREATE YOUR JUICE & PAY